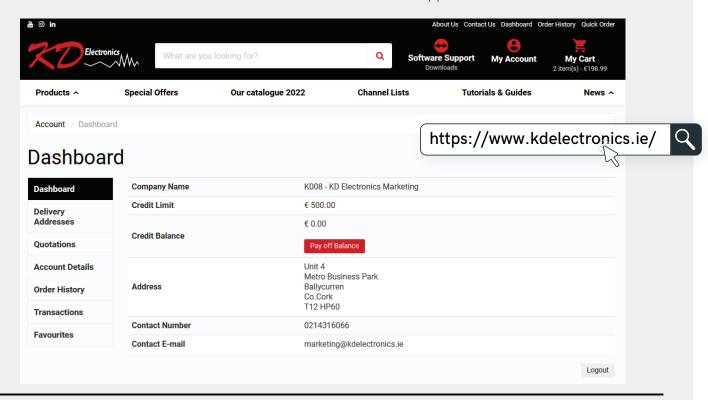

### Our website

#### 24/7 ACCESS TO ONLINE ORDERING AND SELF-SERVICE ACCOUNT MANAGEMENT.

- Live availability status of all products for both our branches: Cork and Dublin, including incoming stock.
- Complete pricing list.
- Detailed products information.
- Back in stock notifications.
- Convenient viewing of account information: Order history records, quotations, invoices and credit notes.
- Choose between delivery addresses or in-store collection
- Generate a Favourite List or save your cart for later.
- Easy free return: RMA Form.
- Direct access to our support centre.