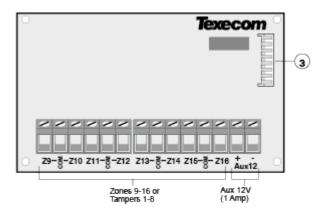

## 1.0 Expander Layout

The 8XE Zone Expander has:

- 8 fully programmable zones
- Aux 12V Output