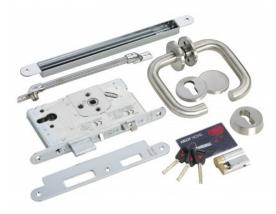

### ABLOY-EL560DK

# EL560-65MM PACKAGE 1E KIT

The EL560 kit comprises EL560 lock case internal lever handle set novel cylinder and concealed door loop. Enables controlled access from one side only and free egress from the other side.

#### FEATURES

- The EL560 kit comprises EL560 lock case internal lever handle set novel cylinder and concealed door loop.
- Enables controlled access from one side only and free egress from the other side

#### **TECHNICAL INFORMATION**

- Voltage: 12/24Vdc
- Current draw: 350mA @ 12Vdc/250mA @ 24Vdc
- Backset: 65mm std (other sizes available)
- Meets EN179 and EN1634-1