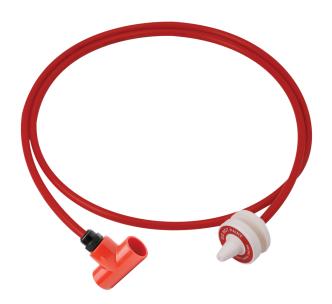

### **Description**

The 1-21888-K075 is a conical capillary sampling point. It is supplied complete with a 27mm diameter t-union, to which the flexible sample pipe connects. The flexible sampling pipe has a diameter of 10mm and is 1m long. At the end of the flexible sampling pipe, the conical sampling point is connected.