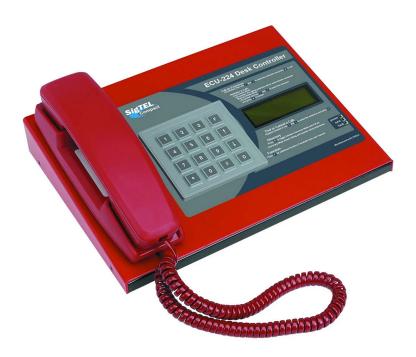

## SigTEL 224 Line Desk Controller

Part No. ECU-224

## **Overview**

- A new 224 line Desk Controller for use with our SigTEL disabled refuge, fire telephone and stadium marshalling system.
- Allows operators to communicate with up to 224 disabled refuge or fire telephone outstations.
- Designed to simplify call-handling on larger EVC installations.
- Must be connected to an ECU-4, 8 or 16 master controller via an ECU-723 interface/network card.
- Although designed to be free-standing, an optional sloping wall mounting shelf is available (order code ECUWMB).
- See schematic/full instructions for further details.

## **Technical Specifications**

Product dimensions (mm) 305 W x 100 H x 230 D mm.

RAL 3000 (Red) desk controller with grey/black label. Construction & finish

Weight

Up to 14 ECU-224s can be installed on a network (each ECU-224 will require an ECU723 Interface/Network Card in Notes