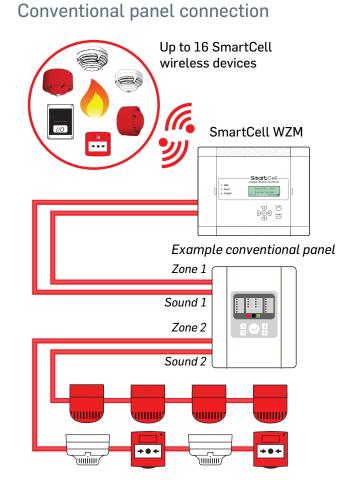

## About SmartCell

The Wireless Zone Monitor (WZM) supports up to 16 SmartCell wireless fire devices with bidirectional communication between devices on the European harmonised 868MHz frequency band.

Designed with flexibility in mind, connection can be made to both conventional and addressable fire alarm systems.

## Highly adaptable

SmartCell WZM is suitable for virtually any building and in many cases exceeds the performance and flexibility of a wired devices.

SmartCell WZM offers onboard connections for both addressable and conventional fire alarm systems and accommodates up to 16 SmartCell wireless fire devices.