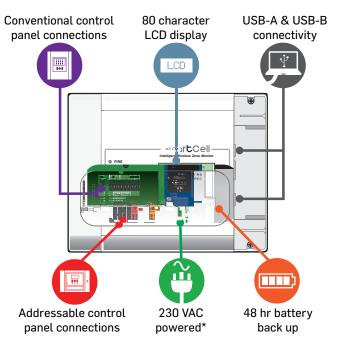

## About SmartCell

The Wireless Zone Monitor (WZM) supports up to 16 SmartCell wireless fire devices with bidirectional communication between devices on the European harmonised 868MHz frequency band.

Designed with flexibility in mind, connection can be made to both conventional and addressable fire alarm systems.

## Highly adaptable

SmartCell WZM is suitable for virtually any building and in many cases exceeds the performance and flexibility of a wired devices.

SmartCell WZM offers onboard connections for both addressable and conventional fire alarm systems and accommodates up to 16 SmartCell wireless fire devices.