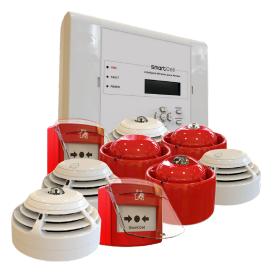

## Compatible SmartCell wireless devices

Wireless dual smoke/heat detector with combined sounder VAD

## Wireless devices packed with features†