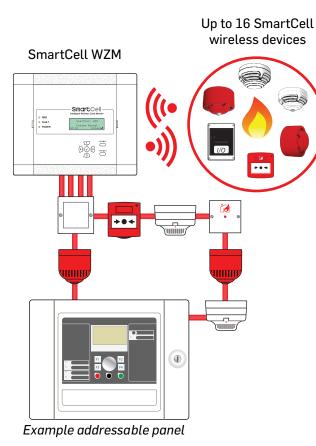

## Addressable panel connection

## About SmartCell

The Wireless Zone Monitor (WZM) supports up to 16 SmartCell wireless fire devices with bidirectional communication between devices on the European harmonised 868MHz frequency band.

Designed with flexibility in mind, connection can be made to both conventional and addressable fire alarm systems.

## Highly adaptable

SmartCell WZM is suitable for virtually any building and in many cases exceeds the performance and flexibility of a wired devices.

SmartCell WZM offers onboard connections for both addressable and conventional fire alarm systems and accommodates up to 16 SmartCell wireless fire devices.