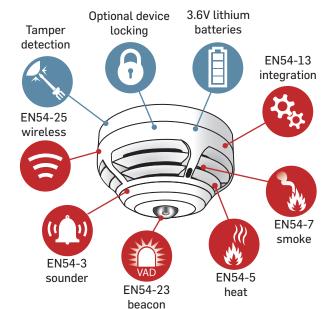

ernatives through reduced installation time and less disruption on site.



## Highly adaptable

SmartCell WZM is suitable for virtually any building and in many cases exceeds the performance and flexibility of a wired devices.

SmartCell WZM offers onboard connections for both addressable and conventional fire alarm systems and accommodates up to 16 SmartCell wireless fire devices.

## **Cost effective**

Eliminating expensive fire rated cable and the associated labour costs, extensive savings can be made throughout the installation and maintenance process as well as an overall reduction on the "cost of ownership".





\* An alternative 24 VDC version WZM is also available for use with a seperate power supply for extended battery standby time.

## Wireless devices packed with features†