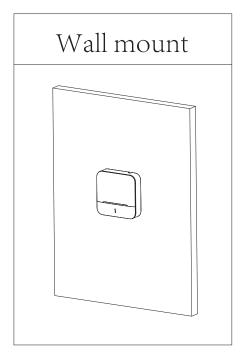

#### Installation

| Ordering Information                       |                 |                                            |
|--------------------------------------------|-----------------|--------------------------------------------|
| Туре                                       | Part Number     | Description                                |
| Wireless Interconnected Alarm Control Unit | DHI-HY-RC20A-R8 | Wireless Interconnected Alarm Control Unit |