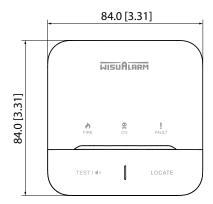

| Technical Specification                   |                                                   |  |
|-------------------------------------------|---------------------------------------------------|--|
| Indicator Light                           | Fire alarm: red<br>CO alarm: red<br>Fault: yellow |  |
| Operating Frequency                       | 868 MHz                                           |  |
| Maximum Number of<br>Interconnected Units | 24 pcs                                            |  |
| Radio Signal Range                        | Up to 1000 m (3280.84 ft) in open air             |  |
| Power Supply                              | DC 3V, CR123A non-replaceable battery             |  |
| Battery Life                              | 10 years                                          |  |
| Operating Temperature                     | -10°C to +55°C (+14°F to +131°F)                  |  |
| Operating Humidity                        | ≤95% RH (non condensing)                          |  |
| Color                                     | White                                             |  |
| Dimensions                                | 84 mm × 84 mm × 25.7 mm (3.31" × 3.31" × 1.01")   |  |
| Weight                                    | 91.3 g (0.20 lb)                                  |  |
| Installation                              | Wall mount or portable                            |  |