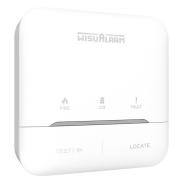

#### **System Overview**

The Wireless Interconnected Alarm Control Unit (hereinafter referred to as the device) can pair with Wisualarm wireless interconnected alarms. After the successful pairing, it stays connected to your smoke alarms, carbon monoxide alarms and heat alarms all times. Adopting a microprocessor and advanced electronic technology, this unit receives real-time fire alarm and CO alarm information from interconnected devices, and promptly sends out visual alarm signal to remind the user to take immediate measures.

#### Scene

This product is designed for residential scenarios such as villas, apartments, etc.

- · Work with WisuLink products
- · Individual fire, CO and fault indicators
- Test function for testing all interlinked alarms from one centralised product
- Locate function for silencing all interlinked alarms except the initiating alarm
- · Silence function for muting all interlinked alarms
- · 10-year lithium battery

| Technical Specification                   |                                                   |  |
|-------------------------------------------|---------------------------------------------------|--|
| Indicator Light                           | Fire alarm: red<br>CO alarm: red<br>Fault: yellow |  |
| Operating Frequency                       | 868 MHz                                           |  |
| Maximum Number of<br>Interconnected Units | 24 pcs                                            |  |
| Radio Signal Range                        | Up to 1000 m (3280.84 ft) in open air             |  |
| Power Supply                              | DC 3V, CR123A non-replaceable battery             |  |
| Battery Life                              | 10 years                                          |  |
| Operating Temperature                     | -10°C to +55°C (+14°F to +131°F)                  |  |
| Operating Humidity                        | ≤95% RH (non condensing)                          |  |
| Color                                     | White                                             |  |
| Dimensions                                | 84 mm × 84 mm × 25.7 mm (3.31" × 3.31" × 1.01")   |  |
| Weight                                    | 91.3 g (0.20 lb)                                  |  |
| Installation                              | Wall mount or portable                            |  |